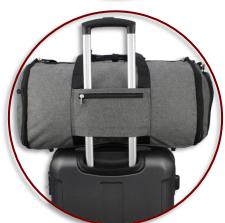

## Triple Play Convertible Duffle/Garment Bag

ltem: 320-38 Price: \$50.00 (A)

The convertible Duffle/Garment Bag has the feature of both a Garment carrier Bag and Duffel Bag. When fully open, the 38" Garment carrier easily can be packed with a spot on the top to secure your clothes. After easy zipper assembly, this garment converts to a 20" duffel bag. Thanks to multiple pockets, it maximizes organization for storage capacity. And one end of the bag has a zippered pocket where either shoes or clothes can be placed separately. Our travel bag is made in high quality 600D Heathered fabric with detachable shoulder strap, providing versatility and comfort; And zippered sleeve on back fits over most trolley cases for real ease in use when you travel.