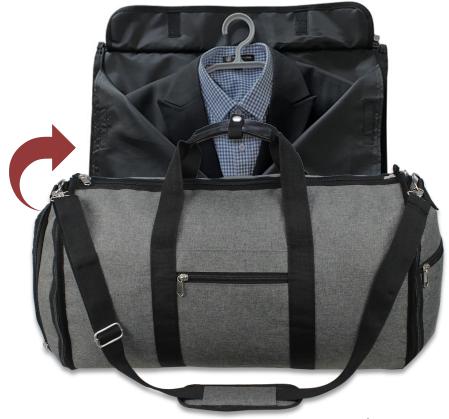

## Triple Play Convertible Duffle/Garment Bag

ltem: 320-38 Price: \$50.00 (A)

The convertible Duffle/Garment Bag has the feature of both a Garment carrier Bag and Duffel Bag. When fully open, the 38" Garment carrier easily can be packed with a spot on the top to secure your clothes. After easy zipper assembly, this garment converts to a 20" duffel bag. Thanks to multiple pockets, it maximizes organization for storage capacity. And one end of the bag has a zippered pocket where either shoes or clothes can be placed separately. Our travel bag is made in high quality 600D Heathered fabric with detachable shoulder strap, providing versatility and comfort; And zippered sleeve on back fits over most trolley cases for real ease in use when you travel.