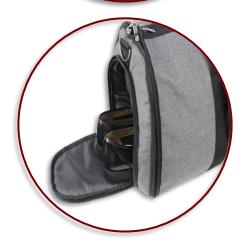

## Triple Play Convertible Duffle/Garment Bag

ltem: 320-38 Price: \$50.00 (A)

The convertible Duffle/Garment Bag has the feature of both a Garment carrier Bag and Duffel Bag. When fully open, the 38" Garment carrier easily can be packed with a spot on the top to secure your clothes. After easy zipper assembly, this garment converts to a 20" duffel bag. Thanks to multiple pockets, it maximizes organization for storage capacity. And one end of the bag has a zippered pocket where either shoes or clothes can be placed separately. Our travel bag is made in high quality 600D Heathered fabric with detachable shoulder strap, providing versatility and comfort; And zippered sleeve on back fits over most trolley cases for real ease in use when you travel.