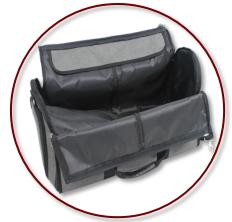

## Triple Play Convertible Duffle/Garment Bag

ltem: 320-38 Price: \$50.00 (A)

The convertible Duffle/Garment Bag has the feature of both a Garment carrier Bag and Duffel Bag. When fully open, the 38" Garment carrier easily can be packed with a spot on the top to secure your clothes. After easy zipper assembly, this garment converts to a 20" duffel bag. Thanks to multiple pockets, it maximizes organization for storage capacity. And one end of the bag has a zippered pocket where either shoes or clothes can be placed separately. Our travel bag is made in high quality 600D Heathered fabric with detachable shoulder strap, providing versatility and comfort; And zippered sleeve on back fits over most trolley cases for real ease in use when you travel.